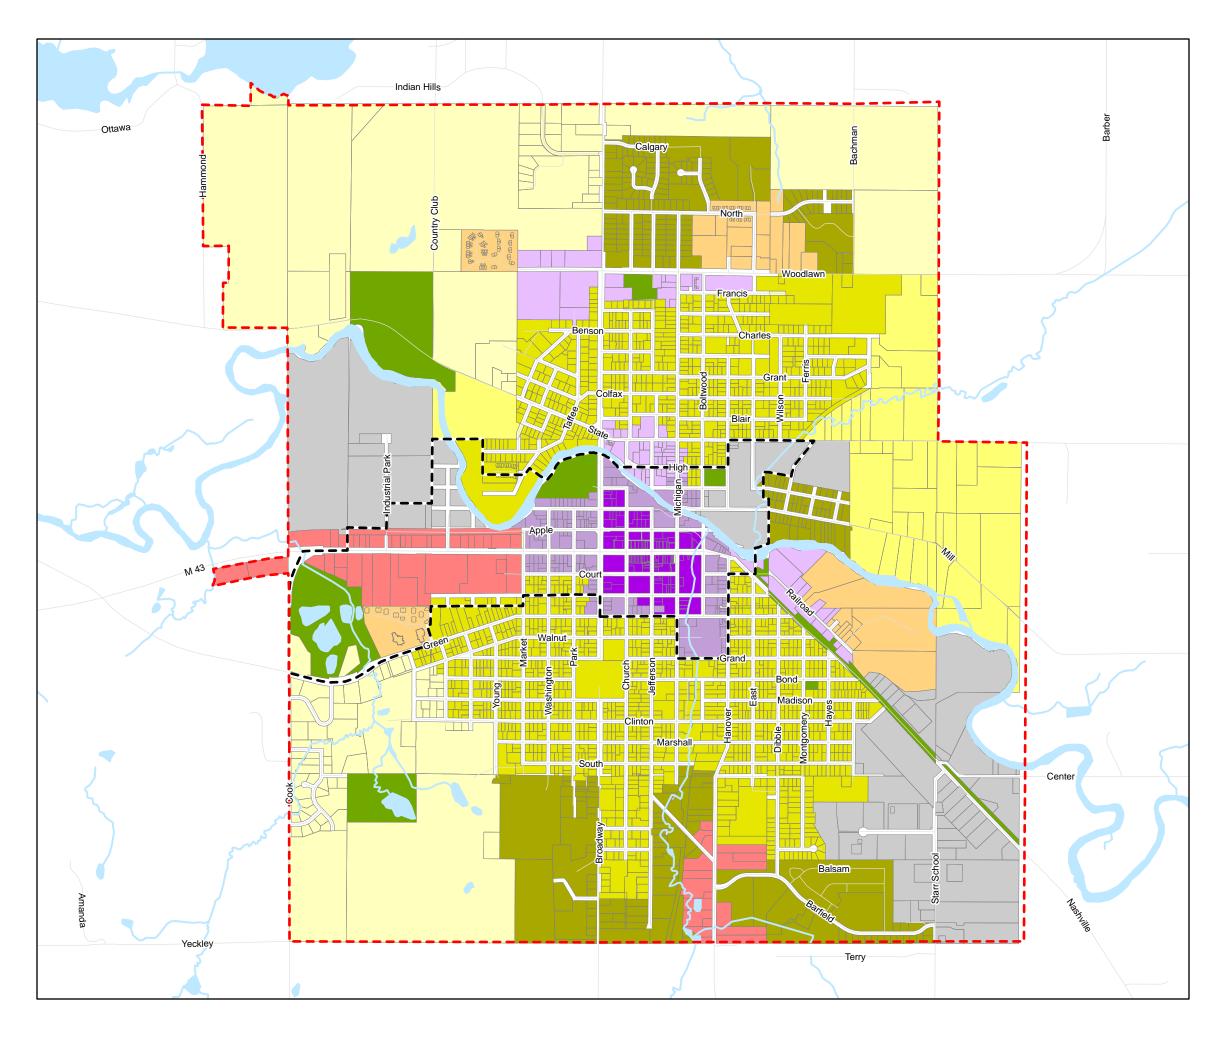

## **Future Land Use**

City of Hastings, Michigan

July 21, 2021

## **LEGEND**

City Boundary **Bodies of Water** 

Future Land Use

Conservation/Preservation

Residential Growth A - 15,000 s.f. lots

Residential Growth B - 9,000 s.f. lots

Residential Growth C - Multiple-Family

Core Neighborhood

Modern Neighborhood

**Gateway Commercial** 

Business and Industry

Neighborhood Center

Downtown Edge

Downtown Core

Downtown Development District & Principal Shopping District

Basemap Source: Michigan Center for Geographic Information, Version 17a. Data Source: City of Hastings 2019. McKenna 2021.